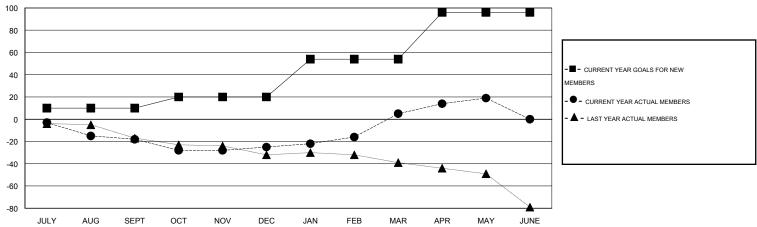

|                       |                                              | Members |                              |                        |  |  |  |  |  |
|-----------------------|----------------------------------------------|---------|------------------------------|------------------------|--|--|--|--|--|
| RESULTS FOR 2013-2014 |                                              |         |                              |                        |  |  |  |  |  |
| QUARTER               | NEW MEMBER ACTUAL TOTAL  GOAL MEMBERS  ADDED |         | ACTUAL<br>DROPPED<br>MEMBERS | ACTUAL NET  GAIN/ LOSS |  |  |  |  |  |
|                       |                                              | ADDED   | WEWBERS                      | 1033                   |  |  |  |  |  |
| JULY/AUG/SEPT         | 10                                           | 16      | 34                           | -18                    |  |  |  |  |  |
| OCT/NOV/DEC           | 10                                           | 20      | 27                           | -7                     |  |  |  |  |  |
| JAN/FEB/MAR           | 34                                           | 54      | 24                           | 30                     |  |  |  |  |  |
| APR/MAY/JUNE          | 42                                           | 23      | 9                            | 14                     |  |  |  |  |  |